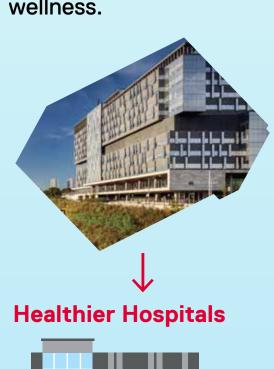

## **Well Designed Hospitals Help Patients Heal Faster**

More daylight, rooftop terraces, and common space help improve patients' wellness.